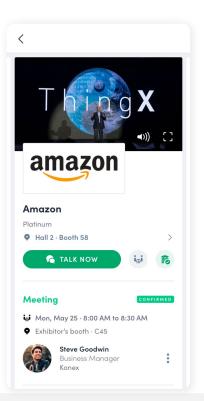

## **Exhibitor header**

For image, we recommend using a 1200x675px (16:9 ratio) image, no larger than 1MB. For video, it could be live or prerecorded and hosted on YouTube or Vimeo.

# **Exhibitor background**

Rectangular image (16:10 ratio), size of 2560x1600px and no larger than 1MB. Desktop only

## **Exhibitor members**

Square images (1:1 ratio), size of 200x200px and no larger than 1MB.