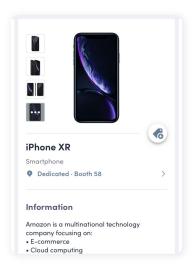

## **Exhibitor items**

Image: Square images (1:1 ratio), size of 800x800px

and no larger than 500KB.

**Title:** No limit, we recommend using less than 80 characters.

**Description:** Defined by the organiser.