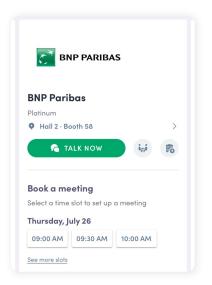

## **Exhibitor header**

For image, we recommend using a 1200x675px (16:9 ratio) image, no larger than 1MB. For video, it could be live or prerecorded and hosted on YouTube or Vimeo.