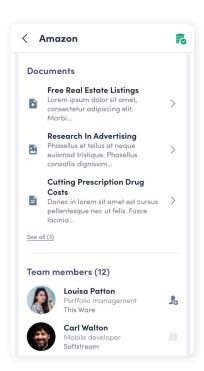

## **Exhibitor items**

Image: Square images (1:1 ratio), size of 800x800px

and no larger than 500KB.

**Title:** No limit, we recommend using less than 80 characters.

**Description:** Defined by the organiser.

## **Exhibitor members**

Square images (1:1 ratio), size of 200x200px and no larger than 1MB.

## **Exhibitor documents**

**Image:** Paste a link (with http://) or import a file (pdf, doc, docx, ppt, pptx, png or jpg), no larger than 30MB.

Title: Maximum 80 characters.

**Description:** Maximum 160 characters.