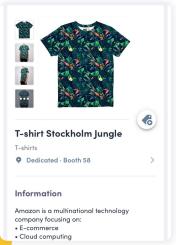

## **Exhibitor items**

Image: Square images (1:1 ratio), size of 800x800px

and no larger than 500KB.

**Title:** No limit, we recommend using less than 80 characters.

**Description:** Defined by the organiser.