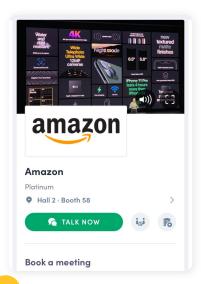

## **Exhibitor header**

For image, we recommend using a 1200x675px (16:9 ratio) image, no larger than 1MB. For video, it could be live or prerecorded and hosted on YouTube or Vimeo.