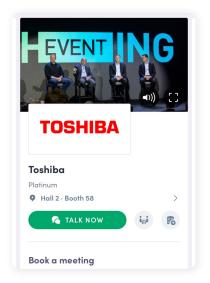

## **Exhibitor header**

For image, we recommend using a 1200x675px (16:9 ratio) image, no larger than 1MB. For video, it could be live or prerecorded and hosted on YouTube or Vimeo.