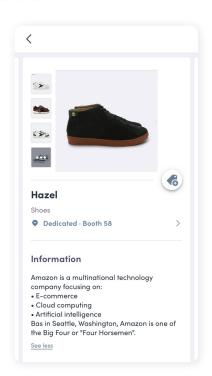

## **Exhibitor items**

Image: Square images (1:1 ratio), size of 800x800px

and no larger than 500KB.

**Title:** No limit, we recommend using less than 80 characters.

**Description:** Defined by the organiser.